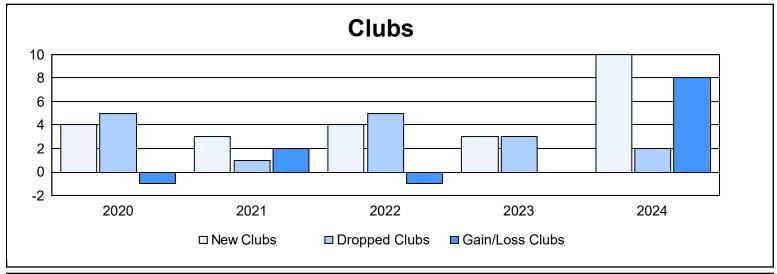

District 317 B

As of June 2024 Cumulative

| Year      | New<br>Clubs | Dropped<br>Clubs | Gain/<br>Loss<br>Clubs | New<br>Members | Charter<br>Members | Reinstate<br>Members | Transfer<br>Members | Total<br>Member<br>Added | Total<br>Members<br>Dropped | Gain/<br>Loss<br>Members |
|-----------|--------------|------------------|------------------------|----------------|--------------------|----------------------|---------------------|--------------------------|-----------------------------|--------------------------|
| 2019-2020 | 4            | 5                | -1                     | 265            | 114                | 7                    | 6                   | 392                      | 491                         | -99                      |
| 2020-2021 | 3            | 1                | 2                      | 246            | 138                | 17                   | 3                   | 404                      | 352                         | 52                       |
| 2021-2022 | 4            | 5                | -1                     | 257            | 158                | 30                   | 4                   | 449                      | 520                         | -71                      |
| 2022-2023 | 3            | 3                | 0                      | 305            | 102                | 23                   | 49                  | 479                      | 367                         | 112                      |
| 2023-2024 | 10           | 2                | 8                      | 648            | 251                | 49                   | 7                   | 955                      | 482                         | 473                      |
| Average   | 5            | 3                | 2                      | 344            | 153                | 25                   | 14                  | 536                      | 442                         | 93                       |