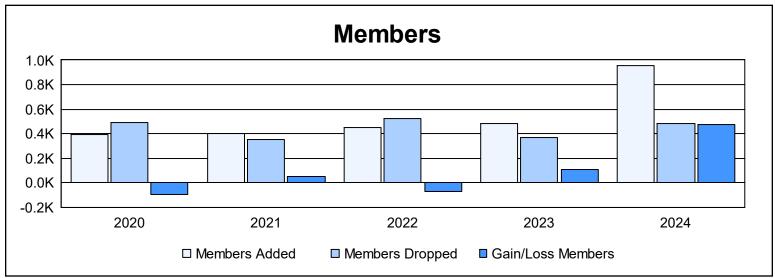

District 317 B

As of June 2024 Cumulative

| Year      | New<br>Clubs | Dropped<br>Clubs | Gain/<br>Loss<br>Clubs | New<br>Members | Charter<br>Members | Reinstate<br>Members | Transfer<br>Members | Total<br>Member<br>Added | Total<br>Members<br>Dropped | Gain/<br>Loss<br>Members |
|-----------|--------------|------------------|------------------------|----------------|--------------------|----------------------|---------------------|--------------------------|-----------------------------|--------------------------|
| 2019-2020 | 4            | 5                | -1                     | 265            | 114                | 7                    | 6                   | 392                      | 491                         | -99                      |
| 2020-2021 | 3            | 1                | 2                      | 246            | 138                | 17                   | 3                   | 404                      | 352                         | 52                       |
| 2021-2022 | 4            | 5                | -1                     | 257            | 158                | 30                   | 4                   | 449                      | 520                         | -71                      |
| 2022-2023 | 3            | 3                | 0                      | 305            | 102                | 23                   | 49                  | 479                      | 367                         | 112                      |
| 2023-2024 | 10           | 2                | 8                      | 648            | 251                | 49                   | 7                   | 955                      | 482                         | 473                      |
| Average   | 5            | 3                | 2                      | 344            | 153                | 25                   | 14                  | 536                      | 442                         | 93                       |